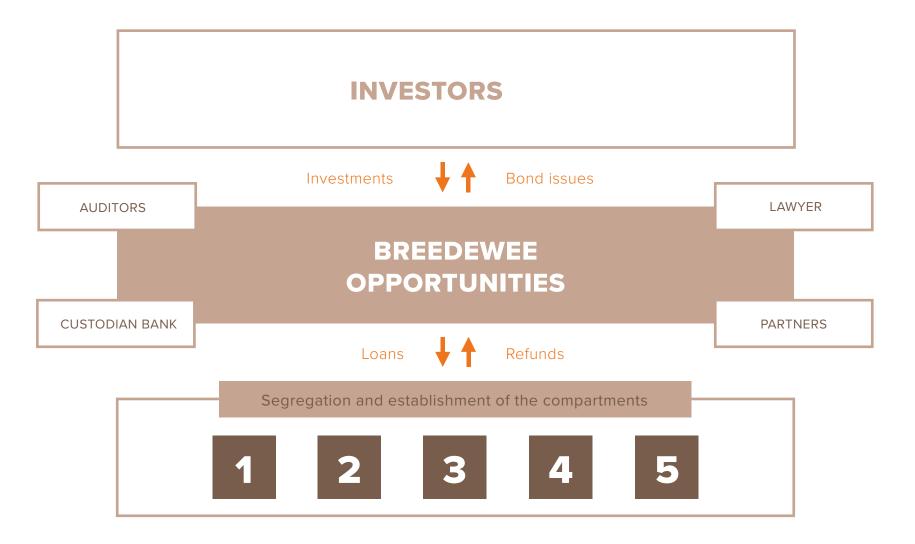

#### QUALITY SOURCING ATTRACTIVE YIELD INVESTMENT OPPORTUNITIES while controlling the risks inherent in the underlying instruments

| NAME | Breedewee | Opportunitie | s S.A. |
|------|-----------|--------------|--------|
|------|-----------|--------------|--------|

- **COMPANY** Luxembourg registered
- **ESTABLISHED ON** 11/05/2018
- **UNDER THE NUMBER** RC B224568
- **WITH A SHARE CAPITAL OF** 30 000 €
  - AUDITORS Abroad Fiduciaire S.A.R.L
  - **CUSTODIAN BANK** BPP Banque de Patrimoines Privés S.A.
    - LAWYERS Felten & Associés