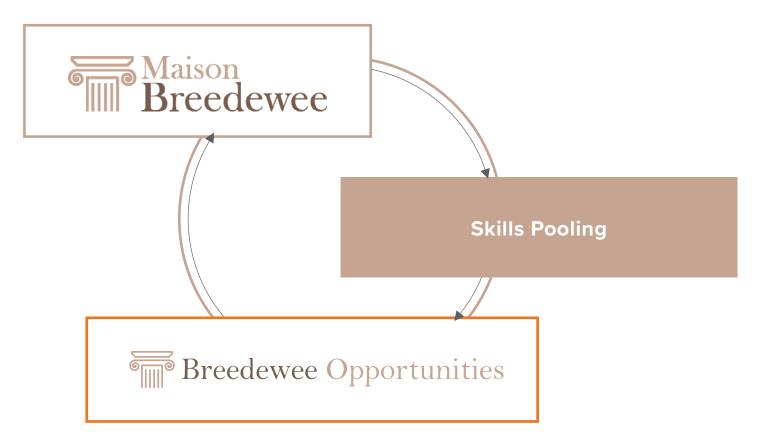

#### QUALITY SOURCING ATTRACTIVE YIELD INVESTMENT OPPORTUNITIES while controlling the risks inherent in the underlying instruments

| NAME | Breedewee | Opportunitie | s S.A. |
|------|-----------|--------------|--------|
|------|-----------|--------------|--------|

- **COMPANY** Luxembourg registered
- **ESTABLISHED ON** 11/05/2018
- **UNDER THE NUMBER** RC B224568
- **WITH A SHARE CAPITAL OF** 30 000 €
  - AUDITORS Abroad Fiduciaire S.A.R.L
  - **CUSTODIAN BANK** BPP Banque de Patrimoines Privés S.A.
    - LAWYERS Felten & Associés